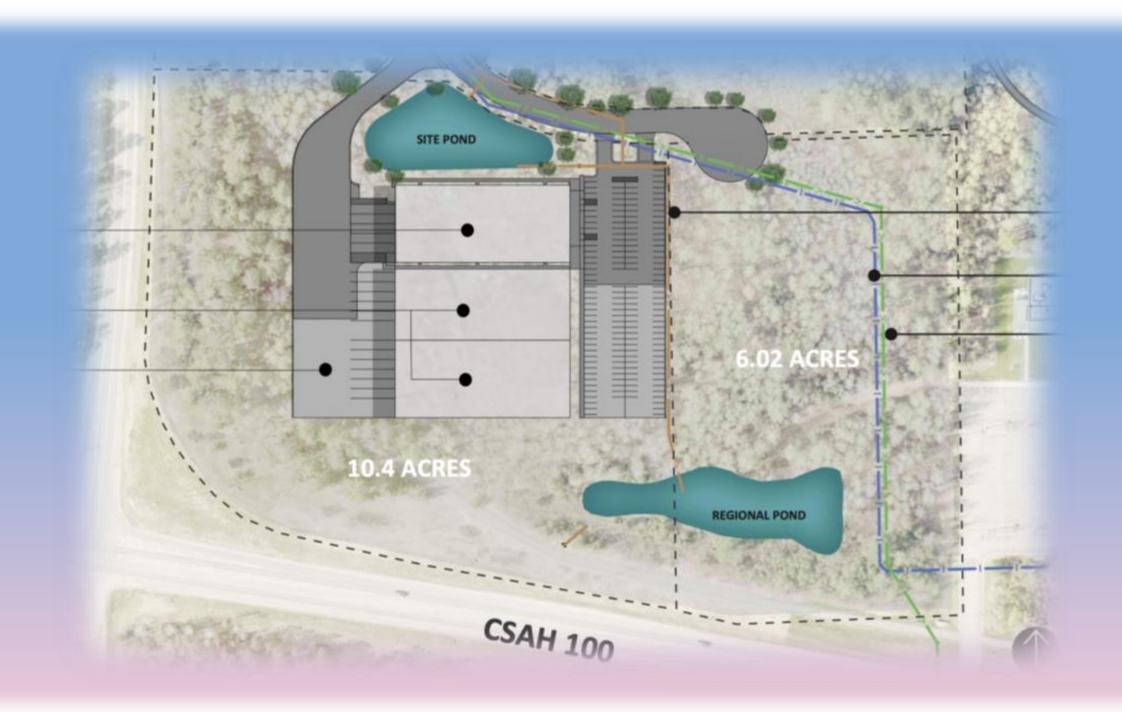

MÅLLINJER ANGIR KONSTRUKSJONSMÅL TILTAKSH.: Tinde Hytter AS D 03.05.2024 IX C 16.11.2023 IX BYGGEPL: Finntøpplia B 02.03.2023 IX KOMMUNE: Øystre Sidre G./B. NR.:

CITY OF AURORA AURORA WEST INDUSTRIAL PARK- CONCEPT PLAN