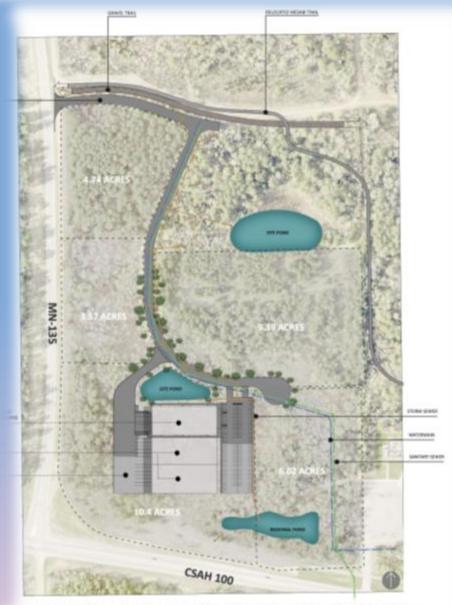

MÅLLINJER ANGIR KONSTRUKSJONSMÅL TILTAKSH.: Tinde Hytter AS D 03.05.2024 IX C 16.11.2023 IX BYGGEPL: Finntøpplia B 02.03.2023 IX KOMMUNE: Øystre Sidre G./B. NR.:

CITY OF AURORA AURORA WEST INDUSTRIAL PARK- CONCEPT PLAN

#### **Options for Development ~ Development Concept**

- 1. Seasonal concept "lock & Leave"
- 2. Mixed Use 'workforce' housing, affordable residential, condominium, townhome, co-living cottage clusters & 55+ senior housing.
- 3. Resort Style, quarter-shares, geared toward seasonal recreation.
- 4. Specific targeting of the housing crisis (what are the specific needs and price points).
- 5. Municipal partnerships; Investor specific; Build to spec, within the model offerings of Tinde-USA.