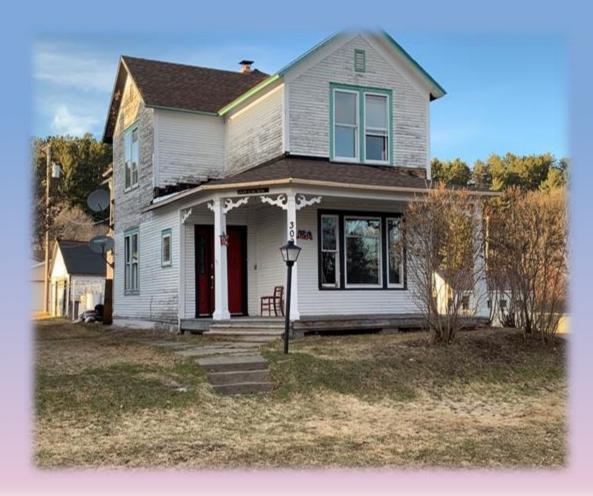

#### Rural Town Renewal

A Postscript: This Tower home was built in 1915 – 110 years ago! When renewal is complete it will be totally restored to a 1915 look but will have passive solar heating replacing the boiler! With 6-inch construction and spray foam insulation it will have Net-Zero energy use for heating.