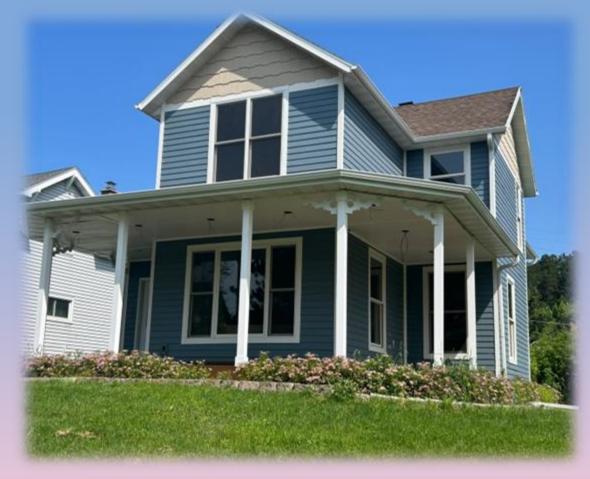

#### Rural Town Renewal

A Postscript: This Tower home was built in 1915 – 110 years ago! When renewal is complete it will be totally restored to a 1915 look but will have passive solar heating replacing the boiler! With 6-inch construction and spray foam insulation it will have Net-Zero energy use for heating.