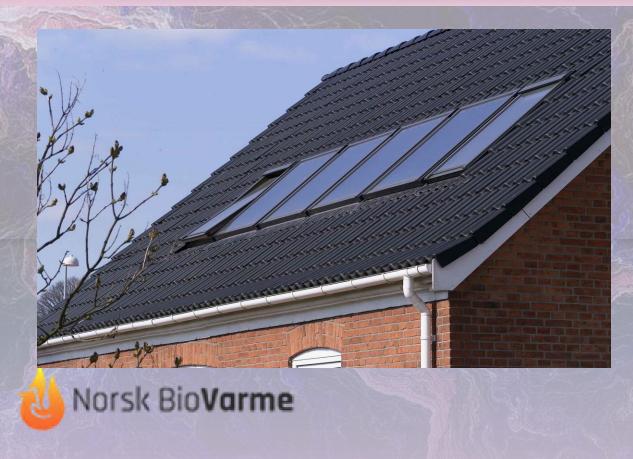

## Solar Heat Collection Systems

Many people mix up the definition of solar collectors and panels, but the difference is significant. While collectors generate heating energy, solar panels produce electricity.

### **Solar Heat Collection Systems**