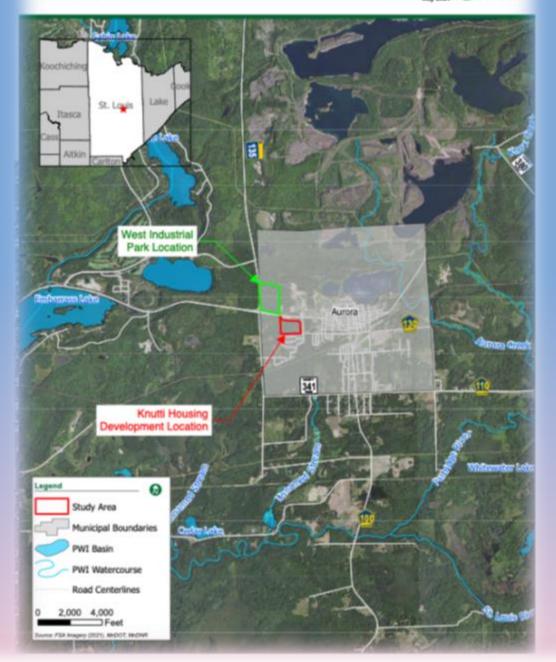

MÅLLINJER ANGIR KONSTRUKSJONSMÅL TILTAKSH.: Tinde Hytter AS D 03.05.2024 IX C 16.11.2023 IX BYGGEPL: Finntøpplia B 02.03.2023 IX KOMMUNE: Øystre Sidre G./B. NR.:

CITY OF AURORA AURORA WEST INDUSTRIAL PARK- CONCEPT PLAN