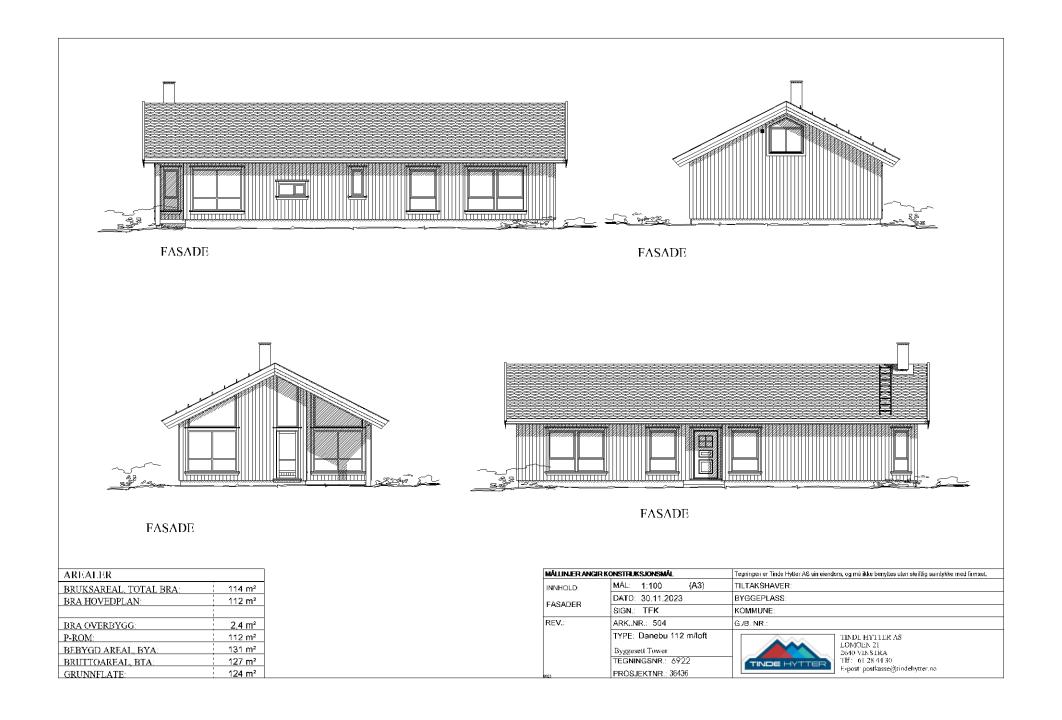

loss than water heater)
- Electric controlled thermostat (uses less electricity than a water heater)
- VV-Thermostat that makes sure that water for faucets does not exceed 60c; adjustable 30 – 60c

# Vartdal Plast ICF Production

Insulated Concrete Forms

Labor saving with two workers laying an entire foundation in one day









E-post: postkasse@tindehytter.no

TINDE HYTTER AS 2640 VINSTRA

Tegningen er Tinde Hytter AS sin eiendom, og må ikke benyttes uten skriftlig samtykke med firmaet. TYPE: Leiligheter 8 MÅL: 1. Ikke i målestovARK NR: Tinde DATO: 10.02.2022 TEGNINGSNR::5777 INNHOLD: SIGN: IK PERSPEKTIV PROSJEKTNR:

MÅLLINJER ANGIR KONSTRUKSJONSMÅL TILTAKSH.: Tinde Hytter AS D 03.05.2024 IX C 16.11.2023 IX BYGGEPL: Finntøpplia B 02.03.2023 IX KOMMUNE: Øystre Sidre G./B. NR.:

















CITY OF AURORA AURORA WEST INDUSTRIAL PARK- CONCEPT PLAN









#### **Options for Development ~ Development Concept**

- 1. Seasonal concept "lock & Leave"
- 2. Mixed Use 'workforce' housing, affordable residential, condominium, townhome, co-living cottage clusters & 55+ senior housing.
- 3. Resort Style, quarter-shares, geared toward seasonal recreation.
- 4. Specific targeting of the housing crisis (what are the specific needs and price points).
- 5. Municipal partnerships; Investor specific; Build to spec, within the model offerings of Tinde-USA.



Tinde-USA – concepts

Community Conversation on Housing – Floodwood, MN

**February 3, 2025** 

THANK YOU!

Q & A

#### Rural Town Renewal

A Postscript: This Tower home was built in 1915 – 110 years ago! When renewal is complet