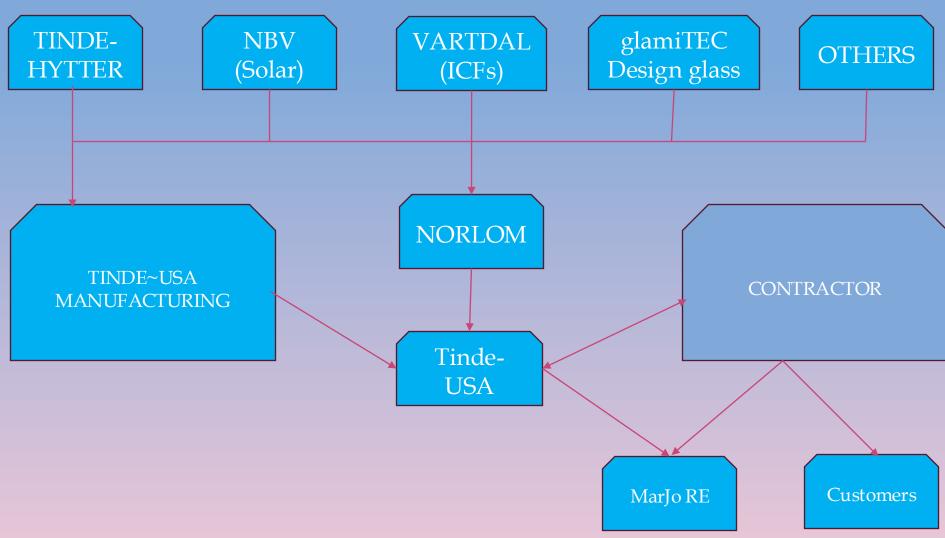

inde Hytter's management, our board, and company attorney are still reviewing the terms to make sure that they comply with Norwegian export regulations and USA building codes, an issue that your team has already clearly clarified.

We hope and expect to sign and have the MOU, including the revisions that we discussed, ready for your signature this week.

We look forward to continued cooperation and success with our collaboration in the future.

Warm Regards

Audun Skattebo

CEO Tinde Hytter AS Tlf.: +47 900 30 720



Tinde Hytter AS

Lomovegen 21, 2640 Vinstra Tindehytter.no





Audun Skattebo, CEO, Tinde Hytter AS, Norway







# Keep the Charm ~ Retain the Character



## Tinde-USA, LLC

Building more than houses

**Building Resilient Economies** 

#### **BUSINESS MODEL** ~ TINDE USA



























## Solar Heat Collection Systems



Many people mix up the definition of solar collectors and panels, but the difference is significant. While collectors generate heating energy, solar panels produce electricity.

### **Solar Heat Collection Systems**

#### **ACCUMULATOR TANK**





- 2 Units 9.9m Heat Exchanger (replaces water heater and has larger capacity)
- 1 Unit 15m2 solar collector
- 750 l "Water battery" -- H: 185 cm (+20 cm for pipe coupling), D: 75 cm Stores about 75 kWh for heating, and 50 kWh of hot domestic water
- Insulated when installed, (has less heat loss than water heater)
- Electric controlled thermostat (uses less electricity than a water heater)
- VV-Thermostat that makes sure that water for faucets does not exceed 60c; adjustable 30 – 60c

#