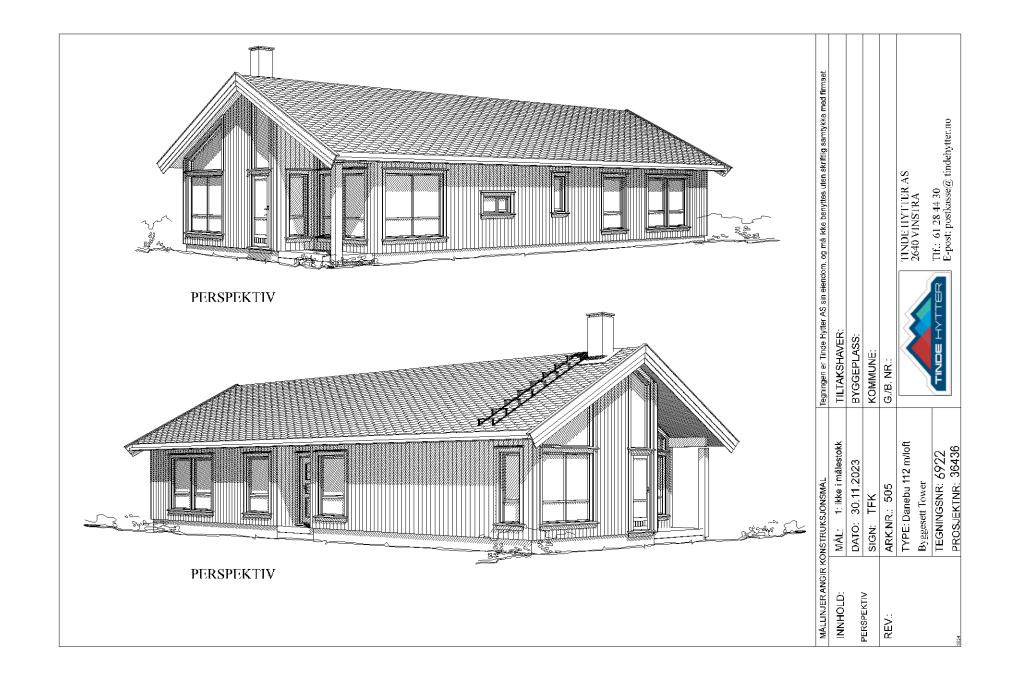

#### Rural Town Renewal

A Postscript: This Tower home was built in 1915 – 110 years ago! When renewal is complete it will be totally restored to a 1915 look but will have passive solar heating replacing the boiler! With 6-inch construction and spray foam insulation it will have Net-Zero energy use for heating.