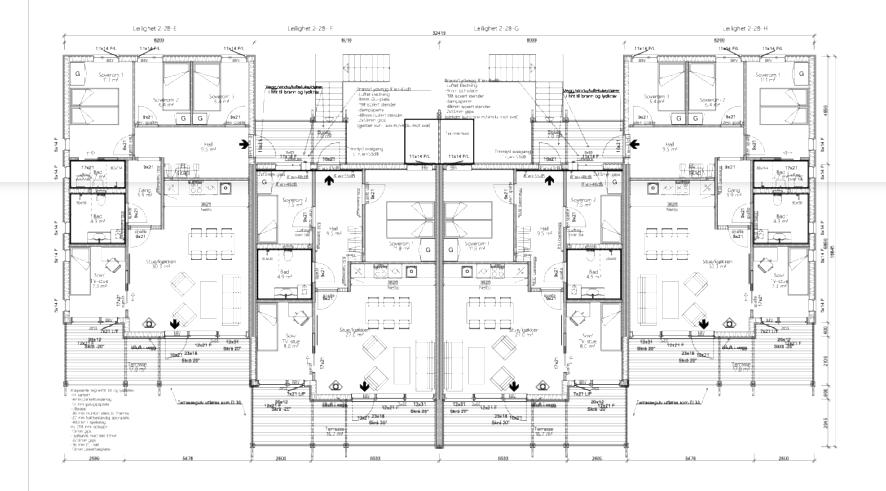

# Vartdal Plast ICF Production

Insulated Concrete Forms

Labor saving with two workers laying an entire foundation in one day

E-post: postkasse@tindehytter.no

TINDE HYTTER AS 2640 VINSTRA

Tegningen er Tinde Hytter AS sin eiendom, og må ikke benyttes uten skriftlig samtykke med firmaet. TYPE: Leiligheter 8 MÅL: 1. Ikke i målestovARK NR: Tinde DATO: 10.02.2022 TEGNINGSNR::5777 INNHOLD: SIGN: IK PERSPEKTIV PROSJEKTNR: