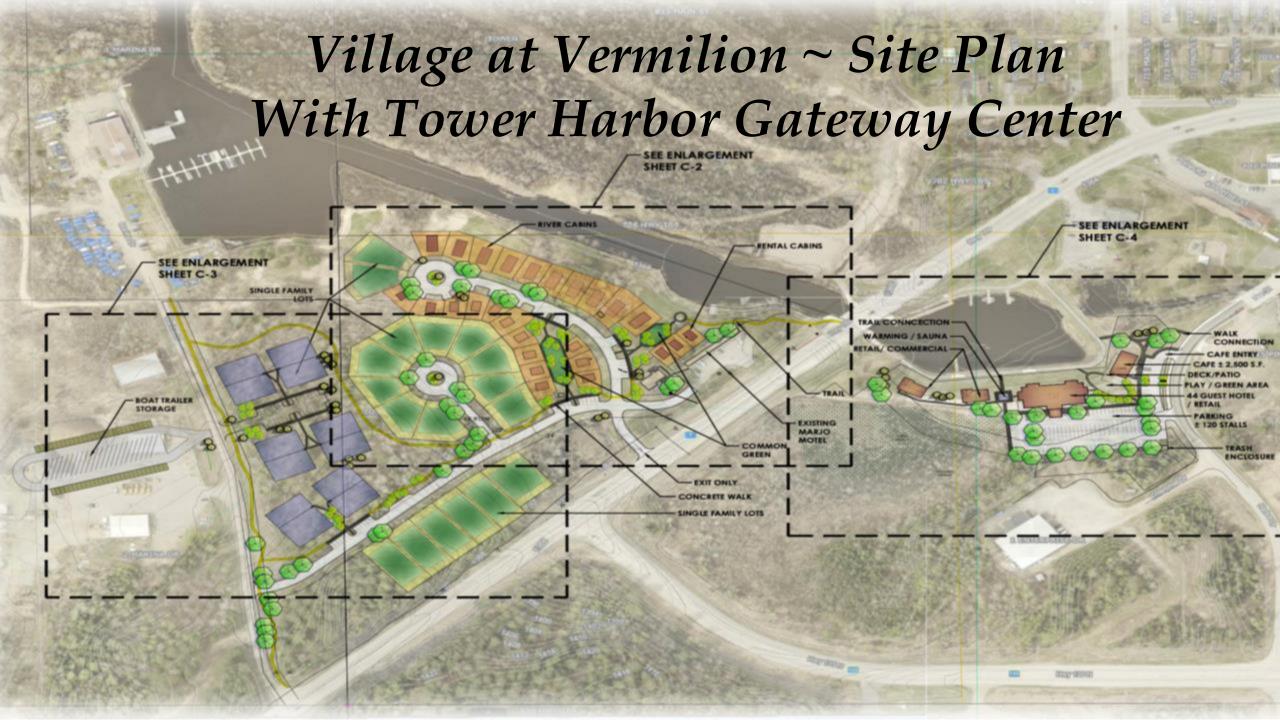

MÅLLINJER ANGIR KONSTRUKSJONSMÅL TILTAKSH.: Tinde Hytter AS D 03.05.2024 IX C 16.11.2023 IX BYGGEPL: Finntøpplia B 02.03.2023 IX KOMMUNE: Øystre Sidre G./B. NR.:

CITY OF AURORA AURORA WEST INDUSTRIAL PARK- CONCEPT PLAN

#### **Options for Development ~ Development Concept**

- 1. Seasonal concept "lock & Leave"
- 2. Mixed Use 'workforce' housing, affordable residential, condominium, townhome, co-living cottage clusters & 55+ senior housing.
- 3. Resort Style, quarter-shares, geared toward seasonal recreation.
- 4. Specific targeting of the housing crisis (what are the specific needs and price points).
- 5. Municipal partnerships; Investor specific; Build to spec, within the model offerings of Tinde-USA.