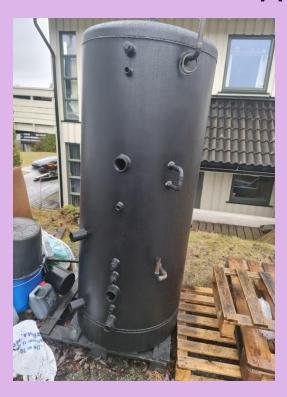

#### **ACCUMULATOR TANK**

- 2 Units 9.9m Heat Exchanger (replaces water heater and has larger capacity)
- 1 Unit 15m2 solar collector
- 750 l "Water battery" -- H: 185 cm (+20 cm for pipe coupling), D: 75 cm Stores about 75 kWh for heating, and 50 kWh of hot domestic water
- Insulated when installed, (has less heat loss than water heater)
- Electric controlled thermostat (uses less electricity than a water heater)
- VV-Thermostat that makes sure that water for faucets does not exceed 60c; adjustable 30 – 60c