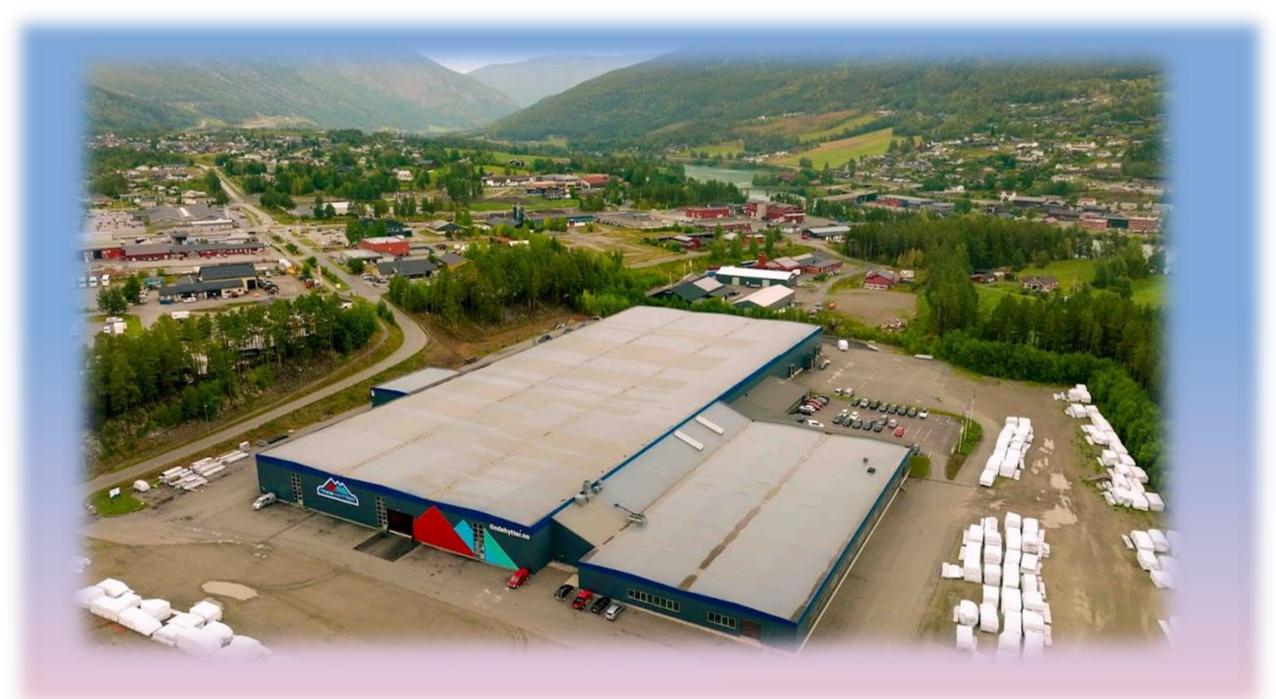

# Vartdal Plast ICF Production

Insulated Concrete Forms

Labor saving with two workers laying an entire foundation in one day

E-post: postkasse@tindehytter.no

TINDE HYTTER AS 2640 VINSTRA

Tegningen er Tinde Hytter AS sin eiendom, og må ikke benyttes uten skriftlig samtykke med firmaet. TYPE: Leiligheter 8 MÅL: 1. Ikke i målestovARK NR: Tinde DATO: 10.02.2022 TEGNINGSNR::5777 INNHOLD: SIGN: IK PERSPEKTIV PROSJEKTNR: