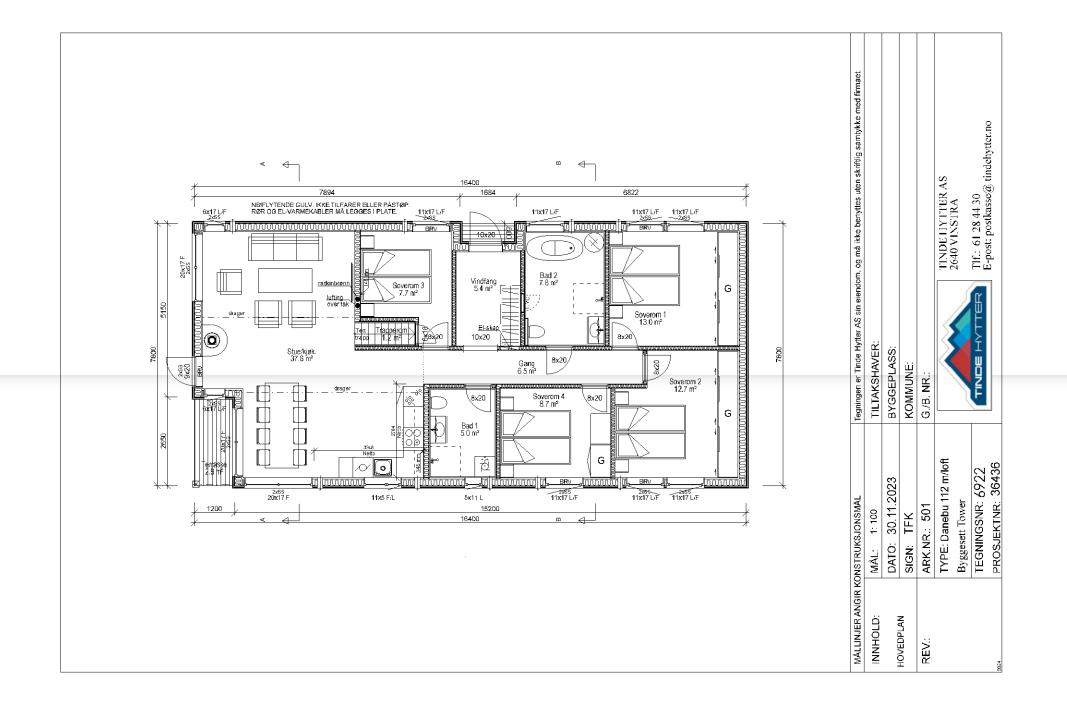

oss than water heater)
- Electric controlled thermostat (uses less electricity than a water heater)
- VV-Thermostat that makes sure that water for faucets does not exceed 60c; adjustable 30 – 60c

# Vartdal Plast ICF Production

Insulated Concrete Forms

Labor saving with two workers laying an entire foundation in one day









E-post: postkasse@tindehytter.no

TINDE HYTTER AS 2640 VINSTRA

Tegningen er Tinde Hytter AS sin eiendom, og må ikke benyttes uten skriftlig samtykke med firmaet. TYPE: Leiligheter 8 MÅL: 1. Ikke i målestovARK NR: Tinde DATO: 10.02.2022 TEGNINGSNR::5777 INNHOLD: SIGN: IK PERSPEKTIV PROSJEKTNR:

MÅLLINJER ANGIR KONSTRUKSJONSMÅL TILTAKSH.: Tinde Hytter AS D 03.05.2024 IX C 16.11.2023 IX BYGGEPL: Finntøpplia B 02.03.2023 IX KOMMUNE: Øystre Sidre G./B. NR.:

















CITY OF AURORA AURORA WEST INDUSTRIAL PARK- CONCEPT PLAN









#### **Options for Development ~ Development Concept**

- 1. Seasonal concept "lock & Leave"
- 2. Mixed Use 'workforce' housing, affordable residential, condominium, townhome, co-living cottage clusters & 55+ senior housing.
- 3. Resort Style, quarter-shares, geared toward seasonal recreation.
- 4. Specific targeting of the housing crisis (what are the specific needs and price points).
- 5. Municipal partnerships; Investor specific; Build to spec, within the model offerings of Tinde-USA.



Tinde-USA – concepts

Community Conversation on Housing – Floodwood, MN

**February 3, 2025** 

THANK YOU!

Q & A

#### Rural Town Renewal

A Postscript: This Tower home was built in 1915 – 110 years ago! When renewal is complete